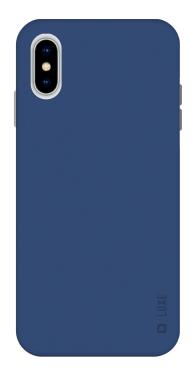

### Hard case with velvet-effect interior and metal keys for iPhone XS Max, blue color

The *Luxe cover* is designed for those with sophisticated tastes in smartphone accessories.

Designed for **iPhone XS Max**, this hard case model brings excellence and elegance to practicality. The chic design and excellent protection from bumps, scratches and dust are the case's hallmarks.

The velvet-effect interior will best protect your device and the spaces for the camera, connectors and sensors will guarantee maximum ease of use. The exterior has slim streaks to give a leather effect that is **soft** to the touch. The **metal covers for the** keys provide a further touch of class at the service of unfailing practicality.

#### Features:

- Hard cover
- Velvet-effect interior
- · Leather-effect exterior
- Metal key covers
- Spaces for camera, connectors and sensors

Luxe Cover for iPhone XS Max SKU: TECOVERLUXEIP65B