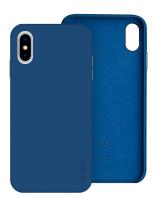

### Hard case with velvet-effect interior and metal keys for iPhone XS Max, blue color

The *Luxe cover* is designed for those with sophisticated tastes in smartphone accessories.

Designed for **iPhone XS Max**, this hard case model brings excellence and elegance to practicality. The chic design and excellent protection from bumps, scratches and dust are the case's hallmarks.

The velvet-effect interior will best protect your device and the spaces for the camera, connectors and sensors will guarantee maximum ease of use. The exterior has slim streaks to give a leather effect that is **soft** to the touch. The **metal covers for the** keys provide a further touch of class at the service of unfailing practicality.

#### Features:

- Hard cover
- Velvet-effect interior
- · Leather-effect exterior
- Metal key covers
- Spaces for camera, connectors and sensors

Luxe Cover for iPhone XS Max SKU: TECOVERLUXEIP65B