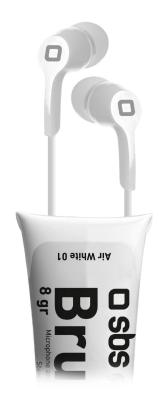

## **Brush Headset**

SKU: TEEARPAINTW

# Stereo headset in a tube package equipped with a 3.5 mm jack cable, microphone and answer button, white colour

The **Brush** stereo headset will give a touch of joy and positivity to your days.

Remove this accessory from its eccentric packaging: a bright and colourful paint tube.

Brush has a practical **3.5 mm jack cable** to be inserted in the dedicated input of your smartphone. You can listen to music or answer calls thanks to the **integrated microphone** and the **answer/end call button**.

#### Features

- In-ear stereo headset
- 3.5 mm jack cable
- Integrated microphone
- Answer/end call button
- Paint tube style case.

Brush Headset SKU: TEEARPAINTW