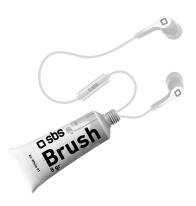

## **Brush Headset**

SKU: TEEARPAINTW

# Stereo headset in a tube package equipped with a 3.5 mm jack cable, microphone and answer button, white colour

The **Brush** stereo headset will give a touch of joy and positivity to your days.

Remove this accessory from its eccentric packaging: a bright and colourful paint tube.

Brush has a practical **3.5 mm jack cable** to be inserted in the dedicated input of your smartphone. You can listen to music or answer calls thanks to the **integrated microphone** and the **answer/end call button**.

#### Features

- In-ear stereo headset
- 3.5 mm jack cable
- Integrated microphone
- Answer/end call button
- Paint tube style case.

Brush Headset SKU: TEEARPAINTW