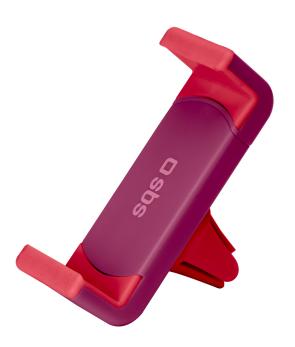

### Car mount with clip for air vents with 70mm maximum opening, red color

The **Pop Collection car mount** is designed for all smartphones up to 6". This colourful and stylish accessory will allow you to mount your device to view street maps and incoming calls.

This mount can be easily clipped to your car's air vents and has a extendable telescopic arm ranging between 55mm and 70mm. Thanks to the **360° rotation** you can set your preferred viewing angle.

Feel like Diabolik or Eva Kant on their legendary Jaguar: this accessory's style evokes the fascinating world of comic books while its design makes it **practical** and **easy to use**.

#### Features:

- Car mount for smartphone up to 6"
- Clip for car air vent
- Minimum opening: 55mm
- Maximum opening: 70mm
- 360° rotation

Smartphone car mount up to 6" SKU: TEPOPSUPCLIPR