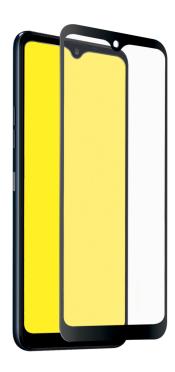

#### Protective film in tempered glass with black silicone edges for LG K50s

The **Full Cover glass screen protector** is the perfect accessory to protect your **LG K50s** from minor bumps and scratches. This protective film made of **tempered glass** adheres perfectly to the display of your smartphone while leaving apertures free for the camera, sensors and microphone.

The **black silicone edges** and **rounded corners** allow this screen protector to adhere perfectly to your device. The screen will thus be protected from impacts and dust infiltration, without losing the touch functions of the screen.