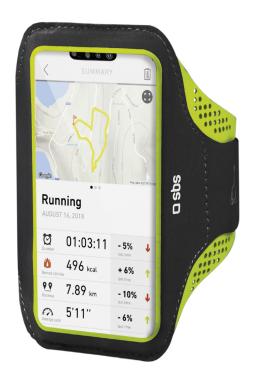

#### **REAL TIME DATA**

The armband is equipped with a **transparent touch screen** so you can see the route covered and data such as speed, calories burned and all other information that is recorded by apps dedicated to sport.

#### **KEY FEATURES:**

• Size XXXL

- Universal for smartphones up to 6.7" or maximum size 169x76.4mm
- Transparent touch screen
- Ultralight and breathable
- Hole for wired earphones
- Key pocket

XXXL running armband for smartphones up to 6.7" with touch window SkU: TESPORTFITBAND3XL