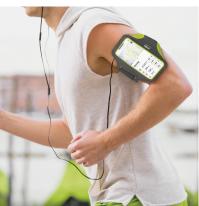

#### FOR ALL RUNNING FANS

Comfortable and suitable for **mobile phones up to 6.7**": the **universal armband** is perfect for those who work out and want to enliven their workout with music. Carry your house keys with you in the **dedicated** pocket: they won't bother you while you're exercising.

#### **COMFORT**

**Ultralight and made of breathable material,** the armband is XXXL: you can wrap it around your arm without it being too tight.