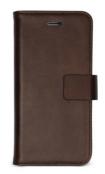

# Genuine leather book case with stand function, magnetic closure and credit card holder for iPhone 11 Pro, brown colour

This genuine leather book case wraps around your iPhone 11 Pro to protect it from minor shocks and external hazards.

In addition to the tactile sensations, this case is totally practical: thanks to the magnetic closure the touch screen of your iPhone 11 Pro is fully protected. All that's needed is a simple movement to open the book case and access all the features of your smartphone.

Your credit card and your documents will always be safe thanks to the practical **internal compartments**. In addition, thanks to the camera aperture, you can take photos without removing your smartphone from this elegant case.