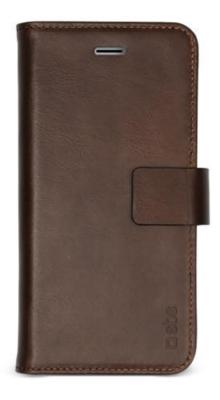

# Genuine leather book case with stand function, magnetic closure and credit card holder for iPhone 11 Pro, brown colour

This genuine leather book case wraps around your iPhone 11 Pro to protect it from minor shocks and external hazards.

Dress up your device in a **sophisticated accessory**: the fabric cover for this case is so pleasing to the touch. You will immediately feel a delightful warmth and an unrivalled softness in your hands.

In addition to the tactile sensations, this case is totally practical: thanks to the magnetic closure the touch screen of your iPhone 11 Pro is fully protected. All that's needed is a simple movement to open the book case and access all the features of your smartphone.

### Features:

- Book case in real leather
- Protects the entire surface of the display
- Magnetic closing system
- Credit card holder
- · Rear aperture for camera and flash
- Stand function

Genuine leather book case for iPhone 11 Pro SKU: TEBKLEATIP5819BR