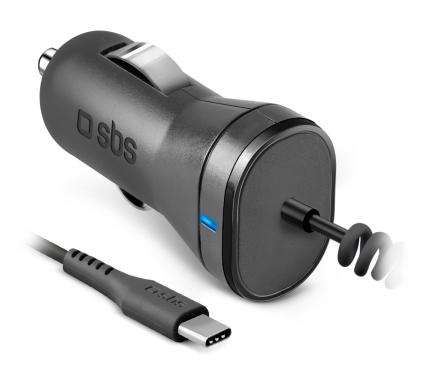

### Car charger with 2A USB Type-C adapter and extendable cable (up to 90cm).

Quickly charge your smartphone and tablet on the go with this *charger*.

This charger is the product you need to quickly charge your devices: just connect the charger to your car's 12v cigarette lighter socket.

With extendable spiral cable **up to 90cm**, just plug the 2A USB Type-C Adapter in your device's charging port.

And that's it! Enjoy the ultra-fast charge: in only 30 minutes your device's battery could be at 70%!

#### Features:

• Cable length: up to 90cm

• 2A Type-C adapter

• Type of charge: ultra-fast

• Device battery level after 30 minutes: 70%\*

• Status LED

<sup>\*</sup> Charging times are approximate and depend on the device.