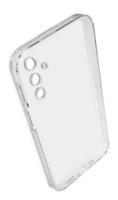

### Your smartphone will be protected even if it falls from a height of 2 metres

LIGHTWEIGHT, TRANSPARENT AND ULTRA RESISTANT
The Extreme X2 cover is perfect for protecting Samsung Galaxy A14 5G from bumps and scratches. It wraps around your smartphone perfectly without making it look bulky, and with its transparent design, you won't even notice it's there. The materials with which it is made (TPU) make the Extreme X2 cover an excellent combination of resistance and lightness.
It also protects the camera area protected but at the same time ensuring that photos and videos are always created smoothly through the rear holes. the **rear** holes.

The edges also cover the side buttons offering complete protection for your phone without making it less practical to use.

- certified by drop tests from a height of up to 2 metres
- camera holes
- · material: TPU
- reinforced edges