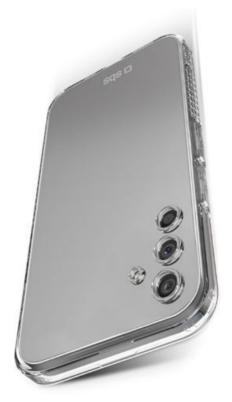

### Your smartphone will be protected even if it falls from a height of 2 metres

LIGHTWEIGHT, TRANSPARENT AND ULTRA RESISTANT
The Extreme X2 cover is perfect for protecting Samsung Galaxy A14 5G from bumps and scratches. It wraps around your smartphone perfectly without making it look bulky, and with its transparent design, you won't even notice it's there. The materials with which it is made (TPU) make the Extreme X2 cover an excellent combination of resistance and lightness.
It also protects the camera area protected but at the same time ensuring that photos and videos are always created smoothly through the rear holes. the **rear** holes.

#### IT HAS PASSED DROP TESTS FROM A HEIGHT OF UP TO 2 METRES

The cover Extreme X2 has passed specific tests that have certified its resistance to falls from a height of up to 2 metres. The particular reinforced edges, in fact, cushion the blow distributing it throughout the cover.

The edges also cover the side buttons offering complete protection for your phone without making it less practical to use.

- certified by drop tests from a height of up to 2 metres
- camera holes
- · material: TPU
- reinforced edges