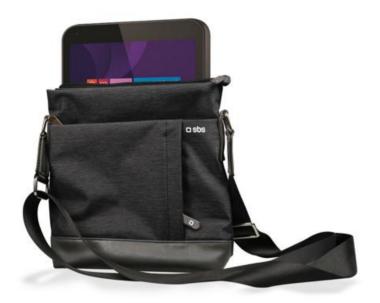

#### LEAD PRO POUCHE Case for Tablet up to 8 inch , Black

Black shoulder bag to bring with you your notebook or your tablet. You can be very fashion. In this shoulder bag you can put everything that you need. Other device space, there's a front and lateral pocket with zipper to pick up your wallet and your smartphone. All you need always with you

#### Features

- For tablet up to 8 inches
- Black Colour
- With shoulder and premium material inserts
- Protects from bumps and scratches
- Front and side zip pocket

Shoulder bag for Tablets up to 8" SKU: TASHOULDERBAG

Color: black Material: Nylon

Dimensions: For tablet and notebook up to 8" Finishing/Feature: Shoulder strap