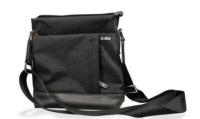

#### LEAD PRO POUCHE Case for Tablet up to 8 inch , Black

Black shoulder bag to bring with you your notebook or your tablet. You can be very fashion. In this shoulder bag you can put everything that you need. Other device space, there's a front and lateral pocket with zipper to pick up your wallet and your smartphone. All you need always with you

#### Features

- For tablet up to 8 inches
- Black Colour
- With shoulder and premium material inserts
- Protects from bumps and scratches
- Front and side zip pocket

Shoulder bag for Tablets up to 8" SKU: TASHOULDERBAG

Color: black Material: Nylon

Dimensions: For tablet and notebook up to 8" Finishing/Feature: Shoulder strap