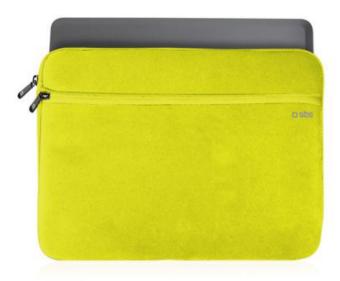

#### Neoprene NEO sleave case Up to 13 inch, zip closure, yellow

The tablet sleeve allows you to take with you on your pc protecting it at 360 °. Gently wrapping your tablet prevents from damage as a result of accidental falls. It also protects from bumps and scratches without sacrificing style. The small size and thin allow to enter into a second bag for transport without cluttering. The asymmetrical zipper provides easy access to your tablet from the top or side.

#### Characteristics:

- Neoprene material
- Protects from bumps and scratches
- For tablets up to 13 inches
- Front pocket with zip
- Yellow