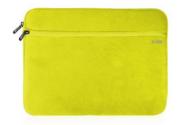

#### Neoprene NEO sleave case Up to 13 inch, zip closure, yellow

The tablet sleeve allows you to take with you on your pc protecting it at 360 °. Gently wrapping your tablet prevents from damage as a result of accidental falls. It also protects from bumps and scratches without sacrificing style. The small size and thin allow to enter into a second bag for transport without cluttering. The asymmetrical zipper provides easy access to your tablet from the top or side.

#### Characteristics:

- Neoprene material
- Protects from bumps and scratches
- For tablets up to 13 inches
- Front pocket with zip
- Yellow