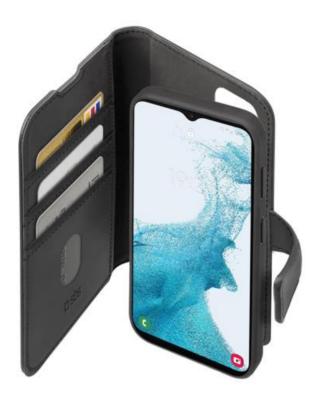

#### USE IT AS A BOOK CASE OR AS AN ORDINARY COVER

The book case with removable cover is designed to protect your Samsung Galaxy A23 5G from minor bumps and scratches. You can use it in two ways: as a book case or as an ordinary cover.

The keys are always left free and the handy camera hole allows you to take pictures without removing the phone from the case

## THE PROTECTION YOU NEED WITH THE BOOK CASE

The smartphone will be completely wrapped: **the screen will also be protected**. The front flap can be opened and folded to better handle calls while leaving the screen clear. The **magnetic closure** also prevents accidental opening, providing additional security.

Inside the case there are **3 pockets** to store **credit cards**, **notes**, **cards or documents**. This way, you'll always have the most important cards at your fingertips.

#### **CAN BE USED AS AN ORDINARY COVER**

Using slight pressure, the case detaches from the microfiber cover it is magnetically attached to. In this way, it transforms into a **PC+TPU** cover: soft at the sides and rigid at the back. The cover will perfectly follow the features of the phone, **maximising its protection without weighing it down**.

#### **KEY FEATURES:**

- hard book-style case
- removable PC+TPU cover
- · magnetic closure
- 3 cardholder pockets

Book case with removable cover SKU: TEBKDETSAA23K