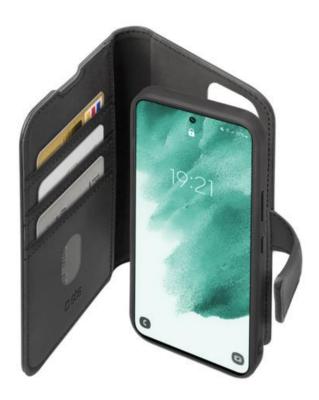

#### USE IT AS A BOOK CASE OR AS AN ORDINARY COVER

The book case with removable cover is designed to protect your Galaxy S21 FE from minor bumps and scratches. You can use it in two ways: as a book case or as an ordinary cover.

The keys are always left free and the handy camera hole allows you to take pictures without removing the phone from the case

## THE PROTECTION YOU NEED WITH THE BOOK CASE

The smartphone will be completely wrapped: **the screen will also be protected**. The front flap can be opened and folded to better handle calls while leaving the screen clear. The **magnetic closure** also prevents accidental opening, providing additional security.

Inside the case there are **3 pockets** to store **credit cards**, **notes**, **cards or documents**. This way, you'll always have the most important cards at your fingertips.

#### **CAN BE USED AS AN ORDINARY COVER**

Using slight pressure, the case detaches from the microfiber cover it is magnetically attached to. In this way, it transforms into a **PC+TPU** cover: soft at the sides and rigid at the back. The cover will perfectly follow the features of the phone, **maximising its protection without weighing it down**.