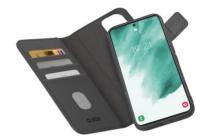

#### USE IT AS A BOOK CASE OR AS AN ORDINARY COVER

The book case with removable cover is designed to protect your Galaxy S21 FE from minor bumps and scratches. You can use it in two ways: as a book case or as an ordinary cover.

## THE PROTECTION YOU NEED WITH THE BOOK CASE

The smartphone will be completely wrapped: **the screen will also be protected**. The front flap can be opened and folded to better handle calls while leaving the screen clear. The **magnetic closure** also prevents accidental opening, providing additional security.

Inside the case there are **3 pockets** to store **credit cards**, **notes**, **cards or documents**. This way, you'll always have the most important cards at your fingertips.