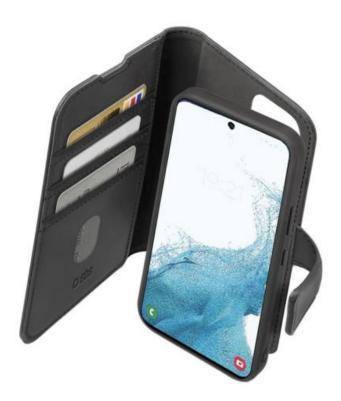

#### USE IT AS A BOOK CASE OR AS AN ORDINARY COVER

The book case with removable cover is designed to protect your Samsung Galaxy S22 from minor bumps and scratches. You can use it in two ways: as a book case or as an ordinary cover.

The keys are always left free and the handy camera hole allows you to take pictures without removing the phone from the case

### THE PROTECTION YOU NEED WITH THE BOOK CASE

The smartphone will be completely wrapped: **the screen will also be protected**. The front flap can be opened and folded to better handle calls while leaving the screen clear. The **magnetic closure** also prevents accidental opening, providing additional security.

Inside the case there are **3 pockets** to store **credit cards**, **notes**, **cards or documents**. This way, you'll always have the most important cards at your fingertips.

#### **CAN BE USED AS AN ORDINARY COVER**

Using slight pressure, the case detaches from the microfiber cover it is magnetically attached to. In this way, it transforms into a **PC+TPU** cover: soft at the sides and rigid at the back. The cover will perfectly follow the features of the phone, **maximising its protection without weighing it down**.