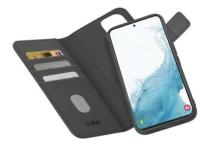

#### USE IT AS A BOOK CASE OR AS AN ORDINARY COVER

The book case with removable cover is designed to protect your Samsung Galaxy S22 from minor bumps and scratches. You can use it in two ways: as a book case or as an ordinary cover.

Inside the case there are **3 pockets** to store **credit cards**, **notes**, **cards or documents**. This way, you'll always have the most important cards at your fingertips.

#### **CAN BE USED AS AN ORDINARY COVER**

Using slight pressure, the case detaches from the microfiber cover it is magnetically attached to. In this way, it transforms into a **PC+TPU** cover: soft at the sides and rigid at the back. The cover will perfectly follow the features of the phone, **maximising its protection without weighing it down**.