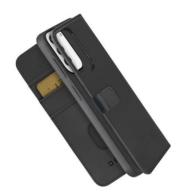

Inside the case there are **3 pockets** to store **credit cards**, **notes**, **cards or documents**. This way, you'll always have the most important cards at your fingertips.