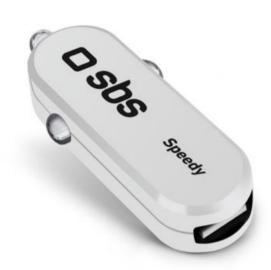

#### Car charger with 1 USB 2A output in racing car packaging, white colour

**Speedy** is the **car charger** that can quickly recharge your smartphone or tablet when you're at the wheel. This power supply comes in attractive packaging: **a race car** ready for an energy pit stop for your devices. Simply connect this accessory to the cigarette lighter/12V socket of your car and insert your smartphone charging cable\*\* into the **2A** 

#### Characteristics:

- 1 USB 2A output
- · Cigarette lighter plug/12V socket
- Charge level of device after 30 minutes: 50%
- · In racing car packaging

<sup>\*</sup> recharge times are approximate and depend on the recharged device.