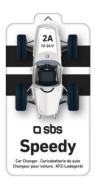

#### Car charger with 1 USB 2A output in racing car packaging, white colour

**Speedy** is the **car charger** that can quickly recharge your smartphone or tablet when you're at the wheel. This power supply comes in attractive packaging: **a race car** ready for an energy pit stop for your devices. Simply connect this accessory to the cigarette lighter/12V socket of your car and insert your smartphone charging cable\*\* into the **2A** 

#### Characteristics:

- 1 USB 2A output
- · Cigarette lighter plug/12V socket
- Charge level of device after 30 minutes: 50%
- · In racing car packaging

<sup>\*</sup> recharge times are approximate and depend on the recharged device.

Color: white

Output: 5V - 2A Plug type: Cigarette lighter/12V socket

Charging type: Fast Input voltage: 12/24 V