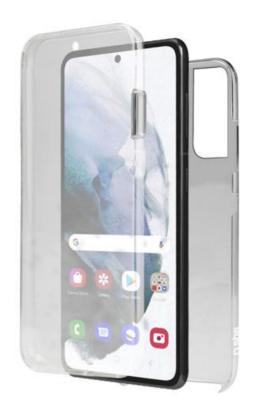

# Transparent touch-responsive cover for front and back protection of the Samsung Galaxy S22

The 360° Full Body cover is an accessory that protects the front and back of your Samsung Galaxy S22 without affecting its use.

The **transparent case** from the **Unbreakable Collection** consists of two parts with holes for cameras and sensors. Once in place, all the display features can be used thanks to the touch-responsive properties of the screen protector.

#### Features:

- Front and back protection
- Transparent
- Touch-responsive screen protector
- Camera and sensor holes

 $360^{\circ}$  Full Body cover for Samsung Galaxy S22 - Unbreakable Collection SKU: TECOV360SAS22