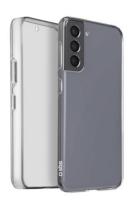

# Transparent touch-responsive cover for front and back protection of the Samsung Galaxy S22

The 360° Full Body cover is an accessory that protects the front and back of your Samsung Galaxy S22 without affecting its use.

The **transparent case** from the **Unbreakable Collection** consists of two parts with holes for cameras and sensors. Once in place, all the display features can be used thanks to the touch-responsive properties of the screen protector.

#### Features:

- Front and back protection
- Transparent
- Touch-responsive screen protector
- Camera and sensor holes

 $360^{\circ}$  Full Body cover for Samsung Galaxy S22 - Unbreakable Collection SKU: TECOV360SAS22