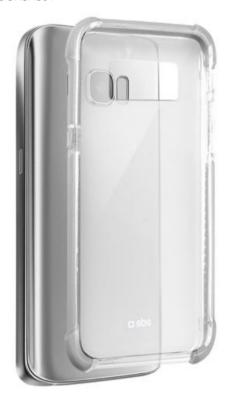

### An Samsung Galaxy S8 cover with anti-shock edges and a transparent effect

The Hard Shock cover is a specially designed housing for anyone who needs maximum protection for their Samsung Galaxy S8. The edges of the case are made with a double material that allows it to better absorb the vibrations caused by dropping your phone,

The cover adheres perfectly to your smartphone, while providing full access to buttons and connectors. It offers two forms of protection in one: the anti-shock edges, while protecting the casing of your smartphone, also reduce the risk of damaging its internal components.

#### Features:

- · Anti-shock edges
- · Hole for the smartphone's camera
- Full access to buttons and connectors

Hard Shock Cover for the Samsung Galaxy S8 SKU: TECOVERSHOCKSAS8T