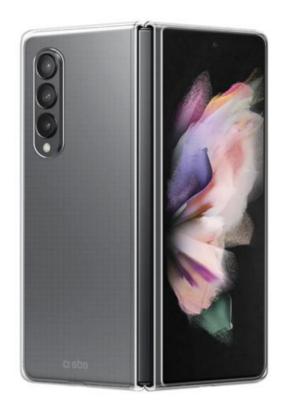

#### IN TWO PARTS

The **Crystal cover** is the perfect balance of durability and adaptability. Its rigid design **protects** your **Samsung Z Fold 4** from bumps and scratches. The case is made up of two transparent pieces that **will not affect the book-like opening of the device, thus** remaining easy and fast.

#### **FITS PERFECTLY**

The case wraps around the device, fitting perfectly to its shape without weighing it down. The camera and side buttons are also left free.