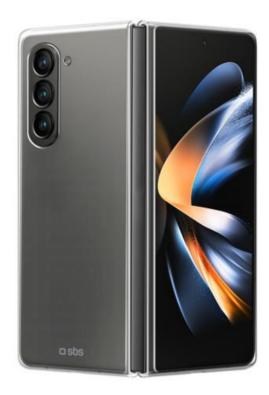

#### IN TWO PARTS

The **Crystal cover** is the perfect balance of durability and adaptability. Its rigid design **protects** your **Samsung Z Fold 5** from bumps and scratches. The case is made up of two transparent pieces that **will not affect the book-like opening of the device, thus** remaining easy and fast.

#### **FITS PERFECTLY**

The case wraps around the device, fitting perfectly to its shape without weighing it down. The camera and side buttons are also left free.

#### **KEY FEATURES:**

- rigid and transparent
- fits the profile of the smartphone perfectly
- · composed of two parts
- material: PC

Crystal Cover for Samsung Z Fold 5 SKU: TECOVSAZFOLD5T