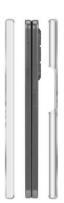

#### IN TWO PARTS

The **Crystal cover** is the perfect balance of durability and adaptability. Its rigid design **protects** your **Samsung Z Fold 5** from bumps and scratches. The case is made up of two transparent pieces that **will not affect the book-like opening of the device, thus** remaining easy and fast.

#### **FITS PERFECTLY**

The case wraps around the device, fitting perfectly to its shape without weighing it down. The camera and side buttons are also left free.