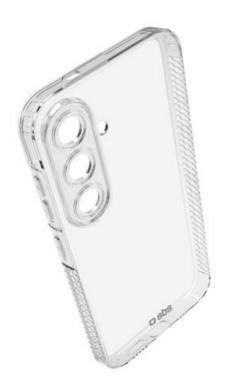

### Your smartphone will be protected even if it falls from a height of 2 metres

LIGHTWEIGHT, TRANSPARENT AND ULTRA RESISTANT
The Extreme X2 cover is perfect for protecting Samsung A36/A56 from bumps and scratches. It wraps around your smartphone perfectly without making it look bulky, and with its transparent design, you won't even notice it's there. The materials with which it is made (TPU) make the Extreme X2 cover an excellent combination of resistance and lightness.
It also protects the camera area protected but at the same time ensuring that photos and videos are always created smoothly through the rear holes.

#### IT HAS PASSED DROP TESTS FROM A HEIGHT OF UP TO 2 METRES

The cover Extreme X2 has passed specific tests that have certified its resistance to falls from a height of up to 2 metres. The particular reinforced edges, in fact, cushion the blow distributing it throughout the cover.

The edges also cover the side buttons offering complete protection for your phone without making it less practical to use.

- certified by drop tests from a height of up to 2 metres
- camera holes
- · material: TPU
- reinforced edges