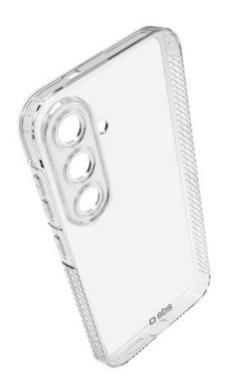

### Your smartphone will be protected even if it falls from a height of 2 metres

LIGHTWEIGHT, TRANSPARENT AND ULTRA RESISTANT
The Extreme X2 cover is perfect for protecting Samsung A56 from bumps and scratches. It wraps around your smartphone perfectly without making it look bulky, and with its transparent design, you won't even notice it's there. The materials with which it is made (TPU) make the Extreme X2 cover an excellent combination of resistance and lightness.
It also protects the camera area protected but at the same time ensuring that photos and videos are always created smoothly through the rear holes.

#### IT HAS PASSED DROP TESTS FROM A HEIGHT OF UP TO 2 METRES

The cover Extreme X2 has passed specific tests that have certified its resistance to falls from a height of up to 2 metres. The particular reinforced edges, in fact, cushion the blow distributing it throughout the cover.

The edges also cover the side buttons offering complete protection for your phone without making it less practical to use.

- certified by drop tests from a height of up to 2 metres
- camera holes
- · material: TPU
- reinforced edges