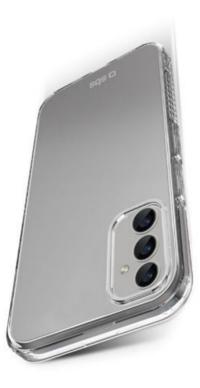

### Your smartphone will be protected even if it falls from a height of 2 metres

LIGHTWEIGHT, TRANSPARENT AND ULTRA RESISTANT The Extreme X2 cover is perfect for protecting Samsung Galaxy S24 FE from bumps and scratches. It wraps around your smartphone perfectly without making it look bulky, and with its transparent design, you won't even notice it's there. The materials with which it is made (TPU) make the Extreme X2 cover an excellent combination of resistance and lightness. It also protects the camera area protected but at the same time ensuring that photos and videos are always created smoothly through the rear holes.

IT HAS PASSED DROP TESTS FROM A HEIGHT OF UP TO 2 METRES

The cover Extreme X2 has passed specific tests that have certified its resistance to falls from a height of up to 2 metres. The particular reinforced edges, in fact, cushion the blow distributing it throughout the cover. The edges also cover the side buttons offering complete protection for your phone without making it less practical to use.

- **KEY FEATURES:** 
  - · certified by drop tests from a height of up to 2 metres
  - camera holes
  - material: TPU
  - reinforced edges

Extreme X2 Cover for Samsung Galaxy S24 FE SKU: TEEX2SAS24FE