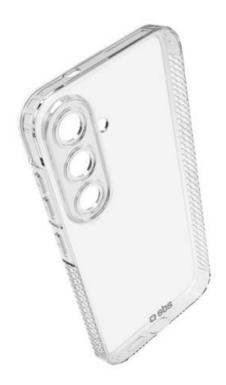

### Your smartphone will be protected even if it falls from a height of 2 metres

LIGHTWEIGHT, TRANSPARENT AND ULTRA RESISTANT
The Extreme X2 cover is perfect for protecting Samsung Galaxy S25+ from bumps and scratches. It wraps around your smartphone perfectly without making it look bulky, and with its transparent design, you won't even notice it's there. The materials with which it is made (TPU) make the Extreme X2 cover an excellent combination of resistance and lightness.
It also protects the camera area protected but at the same time ensuring that photos and videos are always created smoothly through the rear holes.

#### IT HAS PASSED DROP TESTS FROM A HEIGHT OF UP TO 2 METRES

The cover Extreme X2 has passed specific tests that have certified its resistance to falls from a height of up to 2 metres. The particular reinforced edges, in fact, cushion the blow distributing it throughout the cover.

The edges also cover the side buttons offering complete protection for your phone without making it less practical to use.

- certified by drop tests from a height of up to 2 metres
- · camera holes
- · material: TPU
- reinforced edges