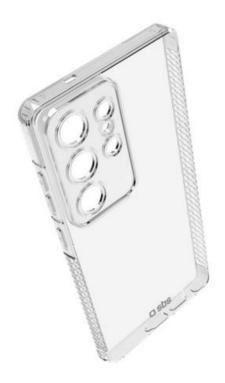

### Your smartphone will be protected even if it falls from a height of 2 metres

LIGHTWEIGHT, TRANSPARENT AND ULTRA RESISTANT
The Extreme X2 cover is perfect for protecting Samsung Galaxy S25 Ultra from bumps and scratches. It wraps around your smartphone perfectly without making it look bulky, and with its transparent design, you won't even notice it's there. The materials with which it is made (TPU) make the Extreme X2 cover an excellent combination of resistance and lightness.
It also protects the camera area protected but at the same time ensuring that photos and videos are always created smoothly through the **rear** holes.

#### IT HAS PASSED DROP TESTS FROM A HEIGHT OF UP TO 2 METRES

The cover Extreme X2 has passed specific tests that have certified its resistance to falls from a height of up to 2 metres. The particular reinforced edges, in fact, cushion the blow distributing it throughout the cover.

The edges also cover the side buttons offering complete protection for your phone without making it less practical to use.

- certified by drop tests from a height of up to 2 metres
- camera holes
- · material: TPU
- reinforced edges