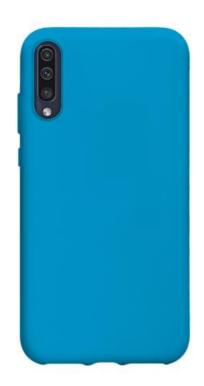

# Fluorescent cover in light, soft to the touch material, for Samsung Galaxy A50/A50s/A30s, blue colour

Carefree look, soft and light: the *School cover* offers trendy protection that highlights the style of your Samsung Galaxy A50/A50s/A30s.

This case is made with a special rubberized coating (TPU) that makes it foldable; it is soft to the touch but non-slip at the same time. **The cover can be easily applied and removed** in a few seconds.

Its rubberized coating makes the School cover the right accessory to protect your device **from bumps and scratches** without relinquishing that touch of cool. The power and volume keys are covered while remaining conveniently usable.

The fluorescent colours that characterize this range of covers have an irresistible appeal. Flaunt your School cover at a party, at a dinner or while having drinks with friends: its **flamboyant**, **bright colours will immediately stand out**.

The sober and minimal lines of the case underline the beauty of your Samsung Galaxy A50/A50s/A30s, without affecting its style.