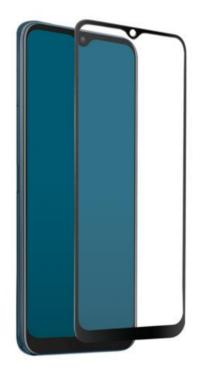

#### Protective film in tempered glass with black silicone edges for Nokia G50 5G

The *Full Cover glass screen protector* is the perfect accessory to protect your **Nokia G50 5G** from minor bumps and scratches. This protective film made of **tempered glass** adheres perfectly to the display of your smartphone while leaving apertures free for the camera, sensors and microphone.

The **black silicone edges** and **rounded corners** allow this screen protector to adhere perfectly to your device. The screen will thus

be protected from impacts and dust infiltration, without losing the touch functions of the screen.

The application of this glass screen protector is very simple: use the **two cloths** included in the package (one wet and the other dry) to clean and dry the screen. Then just attach the protective film to your smartphone paying close attention to the corners.