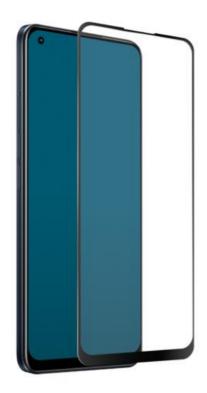

#### Protective film in tempered glass with black silicone edges for Realme 9 Pro

The Full Cover glass screen protector is the perfect accessory to protect your Realme 9 Pro from minor bumps and scratches.

This protective film made of **tempered glass** adheres perfectly to the display of your smartphone while leaving apertures free for the camera, sensors and microphone.

The **black silicone edges** and **rounded corners** allow this screen protector to adhere perfectly to your device. The screen will thus be protected from impacts and dust infiltration, without losing the touch functions of the screen.

The **black silicone edges** and **rounded corners** allow this screen protector to adhere perfectly to your device. The screen will thus be protected from impacts and dust infiltration, without losing the touch functions of the screen.