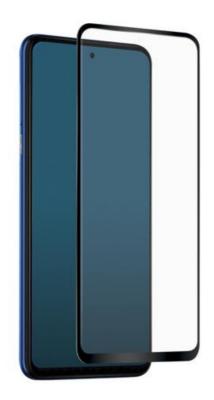

## Full Cover Glass Screen Protector for TCL 20

## Protective film in tempered glass with black silicone edges for TCL 20

The *Full Cover glass screen protector* is the perfect accessory to protect your **TCL 20** from minor bumps and scratches. This protective film made of **tempered glass** adheres perfectly to the display of your smartphone while leaving apertures free for the camera, sensors and microphone.

The **black silicone edges** and **rounded corners** allow this screen protector to adhere perfectly to your device. The screen will thus

be protected from impacts and dust infiltration, without losing the touch functions of the screen.