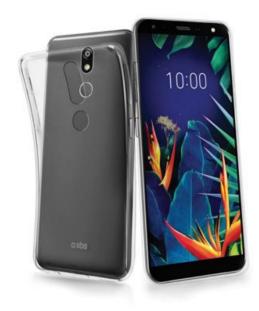

#### TPU cover for LG K40

The Skinny cover for **LG K40** phones is made of **flexible and resistant material** to provide protection against minor impacts and scratches.

scratcries.

It wraps perfectly around the power buttons and volume control of your smartphone without encumbering its profile.

The material is **smooth** and pleasant to the touch, allowing you to easily store your smartphone in your purse or pocket.

Moreover, thanks to the perfectly designed profile, this cover leaves the jack connector for recharging your phone completely **free and easy to access**.