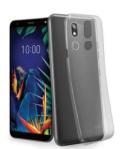

#### TPU cover for LG K40

The Skinny cover for **LG K40** phones is made of **flexible and resistant material** to provide protection against minor impacts and scratches.

scratcries.

It wraps perfectly around the power buttons and volume control of your smartphone without encumbering its profile.

The material is **smooth** and pleasant to the touch, allowing you to easily store your smartphone in your purse or pocket.

Moreover, thanks to the perfectly designed profile, this cover leaves the jack connector for recharging your phone completely **free and easy to access**.