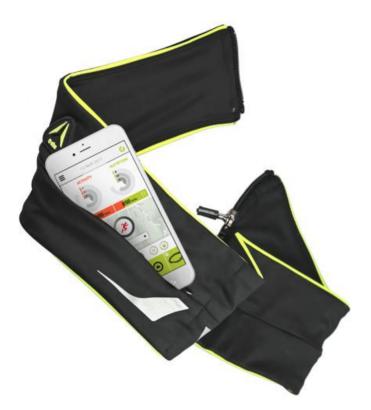

# Sports Belt with smartphone case: up to 5.5", earbud hole, zip closure and reflective finish. Size L

The *Runner Sports Pro Case* is designed for those who love running but do not like leaving home without Their smartphones. In fact, with this running belt, you're always able to carry your Mobile phone with you. Thanks to the practical zip closure, you can carry your phone safely with no risk of losing it during sporting activities.

The waist belt's soft and elastic material guarantees maximum comfort but will not hinder your progress. In addition, the **Reflective Inserts** allow you to train safely, even in the evening: you will be well visible to oncoming cars.

The belt has a **hole for earphones** so that you can easily connect to your smartphone; you can run with your favourite music in the background and answer any in incoming calls.

#### Features:

- Suitable for smartphones maximum size: 77 mm x 158 mm
- · Zip closure
- Earphone hole
- Size L (86 cm long)
- Reflective inserts

Runner Pro Sports Belt (Size L) SKU: TESPORTBANDLK