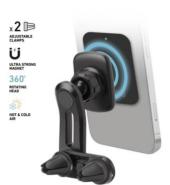

The item comes with **2 magnetic plates** required to fix the smartphone on the holder.

The **round magnet** comes with **adhesive**: attach it **directly to the smartphone**. The **rectangular magnet**, on the other hand, can be placed **inside the cover**. Once you have attached one of the two magnets to your phone, hold it against the surface of the holder: it will be attracted and remain fixed during your travels.

#### PREVENTS YOUR MOBILE PHONE FROM BEING EXPOSED TO THE AIR OF THE AIR VENT

It is equipped with **two practical clips** that allow it to be attached to the **car air vent**. However, thanks to the **arm**, the smartphone will always be positioned above or to the side of it so as to avoid exposure to the emitted air. Use the **wheel** to adjust it to your liking.

360° ROTATABLE

There magnetic surface can be rotated 360°: you can also position the smartphone horizontally for a full-screen view.

#### **KEY FEATURES:**

- · for smartphones
- attaches to the air vent with two clips
- the smartphone is magnetically fixed using one of the two included magnets
- the arm allows you to position the mobile phone above or next to the air vent
- the wheel allows you to adjust the arm
- 360° rotatable