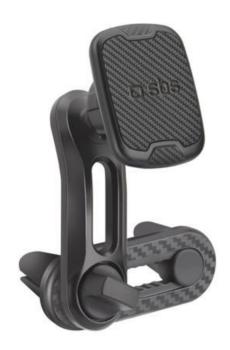

## Magnetic holder with double clip for air intake

SKU: TESUPDOUBLECARB

### It keeps your smartphone stable by avoiding the air emitted from the air vent

CONNECT AND REMOVE THE SMARTPHONE WITH ONE HAND THANKS TO THE MAGNETIC SURFACE This car holder magnetically stabilises your smartphone Apple, Samsung, Xiaomi, Huawei, Oppo and other brands.

#### PREVENTS YOUR MOBILE PHONE FROM BEING EXPOSED TO THE AIR OF THE AIR VENT

It is equipped with **two practical clips** that allow it to be attached to the **car air vent**. However, thanks to the **arm**, the smartphone will always be positioned above or to the side of it so as to avoid exposure to the emitted air. Use the **wheel** to adjust it to your liking.

#### **KEY FEATURES:**

- · for smartphones
- attaches to the air vent with two clips
- the smartphone is magnetically fixed using one of the two included magnets
- the arm allows you to position the mobile phone above or next to the air vent
- the wheel allows you to adjust the arm
- 360° rotatable