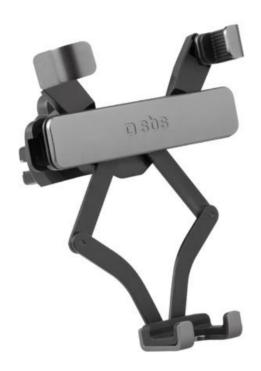

#### **MAXIMUM STABILITY**

This **car mount** is designed to provide your **smartphone** with optimal stability whether it's Apple, Samsung, Huawei, Xiaomi or Oppo. Its auto-lock adapts to your device perfectly while its clip allows you to attach it to the **air vent** with ease.

#### **AUTO LOCK**

With its **gravity mechanism**, all you have to do is rest your smartphone on the grip: its arms extend automatically and wrap around it. When you lift your device, the arms do the opposite, releasing it.

#### **ADJUSTABLE AND TILTABLE**

The clip can be adjusted and tilted so you can always have your phone in the best position for **facial recognition**. You won't get distracted while driving even if your phone enters standby.

## **DESIGN AND DIMENSIONS**

The metal design gives this accessory a minimalist touch and makes it smooth under hand.

The exclusive SBS design makes this accessory unique and priceless.

### **FEATURES:**

- For smartphones up to 80 mm
- · Attaches to the air vent
- Auto lock
- adjustable and tiltable clip
- Metal design

Car smartphone holder with auto-lock SKU: TESUPGRAVPRO