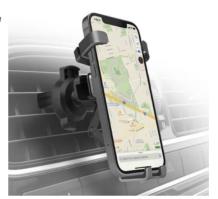

#### **MAXIMUM STABILITY**

This **car mount** is designed to provide your **smartphone** with optimal stability whether it's Apple, Samsung, Huawei, Xiaomi or Oppo. Its auto-lock adapts to your device perfectly while its clip allows you to attach it to the **air vent** with ease.

#### **AUTO LOCK**

With its **gravity mechanism**, all you have to do is rest your smartphone on the grip: its arms extend automatically and wrap around it. When you lift your device, the arms do the opposite, releasing it.

#### **ADJUSTABLE AND TILTABLE**

The clip can be adjusted and tilted so you can always have your phone in the best position for **facial recognition**. You won't get distracted while driving even if your phone enters standby.