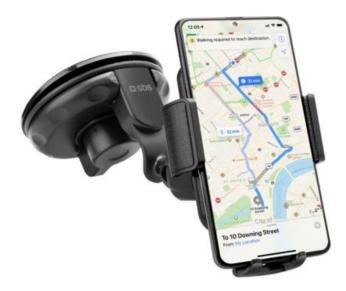

# Universal car holder for smartphone up to 6" SKU: TESUPPUNIVRAB

### Universal smartphone car holder with suction cup for dashboard and windshield, rubber finishing

To place your smartphone support SBS. It is suitable for devices up to 6 inches and is rotating 360 °. The holder can be attached either to the windshield that the dashboard. The smartphone will be safe thanks to the grip, and security system that does not allow the smartphone to move.

#### Features:

- Rotating 360°
- · Can be attached to both the dashboard windshield
- For smartphone up to 6"
- adjustable arms (width 55mm / 90mm, height 115mm and more)

Universal car holder for smartphone up to 6" SKU: TESUPPUNIVRAB