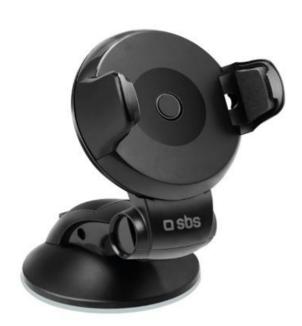

# Universal car holder for smartphone up to 5,5" SKU: TESUPUNIONETOUCH

## Universal car holder for smartphone with suction cap for dashboard and windshield, with one touch botton to lock the device

New car holder SBS is very comfortable and differs from others on the market for two main reasons; the first is the ability to be applied both on the windshield or the dashboard, and the second is a button that is pressed automatically when leaning the smartphone to the support and that allows a secure fixing of the device but it is especially possible to hook the smartphone using only one hand. The design is simple and intuitive and is ideal for smartphones up to 5,5 inches.

- · Suction cup for windshield and dashboard
- For smartphone up to 5,5 inches
- System One touch
- Rotate 360 degrees

Universal car holder for smartphone up to 5,5" SKU: TESUPUNIONETOUCH