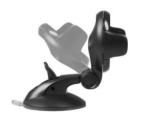

# Universal car holder for smartphone up to 5,5" SKU: TESUPUNIONETOUCH

## Universal car holder for smartphone with suction cap for dashboard and windshield, with one touch botton to lock the device

New car holder SBS is very comfortable and differs from others on the market for two main reasons; the first is the ability to be applied both on the windshield or the dashboard, and the second is a button that is pressed automatically when leaning the smartphone to the support and that allows a secure fixing of the device but it is especially possible to hook the smartphone using only one hand. The design is simple and intuitive and is ideal for smartphones up to 5,5 inches.

- · Suction cup for windshield and dashboard
- For smartphone up to 5,5 inches
- System One touch
- Rotate 360 degrees

Universal car holder for smartphone up to 5,5" SKU: TESUPUNIONETOUCH