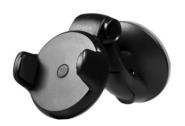

# Universal car holder for smartphone up to 5,5" SKU: TESUPUNIONETOUCH

## Universal car holder for smartphone with suction cap for dashboard and windshield, with one touch botton to lock the device

New car holder SBS is very comfortable and differs from others on the market for two main reasons; the first is the ability to be applied both on the windshield or the dashboard, and the second is a button that is pressed automatically when leaning the smartphone to the support and that allows a secure fixing of the device but it is especially possible to hook the smartphone using only one hand. The design is simple and intuitive and is ideal for smartphones up to 5,5 inches.

- · Suction cup for windshield and dashboard
- For smartphone up to 5,5 inches
- System One touch
- Rotate 360 degrees

Universal car holder for smartphone up to 5,5" SKU: TESUPUNIONETOUCH