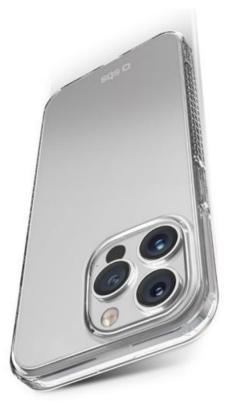

### Your smartphone will be protected even if it falls from a height of 2 metres

LIGHTWEIGHT, TRANSPARENT AND ULTRA RESISTANT The Extreme X2 cover is perfect for protecting iPhone 16 Pro from bumps and scratches. It wraps around your smartphone perfectly without making it look bulky, and with its transparent design, you won't even notice it's there. The materials with which it is made (TPU) make the Extreme X2 cover an excellent combination of resistance and lightness. It also protects the camera area protected but at the same time ensuring that photos and videos are always created smoothly through the rear holes.

#### IT HAS PASSED DROP TESTS FROM A HEIGHT OF UP TO 2 METRES

The cover Extreme X2 has passed specific tests that have certified its resistance to falls from a height of up to 2 metres. The particular reinforced edges, in fact, cushion the blow distributing it throughout the cover. The edges also cover the side buttons offering complete protection for your phone without making it less practical to use.

**KEY FEATURES:** 

- · certified by drop tests from a height of up to 2 metres
- camera holes
- material: TPU
- reinforced edges

Extreme X2 Cover for iPhone 16 Pro SKU: TEUNBKEX2IP1661P