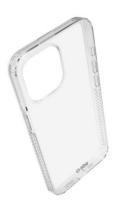

### Your smartphone will be protected even if it falls from a height of 2 metres

LIGHTWEIGHT, TRANSPARENT AND ULTRA RESISTANT
The Extreme X2 cover is perfect for protecting iPhone 16 Pro Max from bumps and scratches. It wraps around your smartphone perfectly without making it look bulky, and with its transparent design, you won't even notice it's there. The materials with which it is made (TPU) make the Extreme X2 cover an excellent combination of resistance and lightness.
It also protects the camera area protected but at the same time ensuring that photos and videos are always created smoothly through the rear holes.

The edges also cover the side buttons offering complete protection for your phone without making it less practical to use.

- certified by drop tests from a height of up to 2 metres
- camera holes
- · material: TPU
- reinforced edges