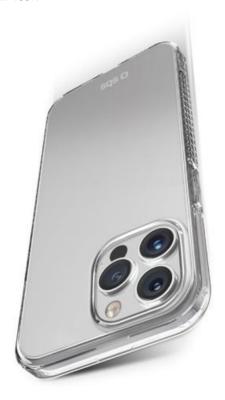

### Your smartphone will be protected even if it falls from a height of 2 metres

LIGHTWEIGHT, TRANSPARENT AND ULTRA RESISTANT
The Extreme X2 cover is perfect for protecting iPhone 16 Pro Max from bumps and scratches. It wraps around your smartphone perfectly without making it look bulky, and with its transparent design, you won't even notice it's there. The materials with which it is made (TPU) make the Extreme X2 cover an excellent combination of resistance and lightness.
It also protects the camera area protected but at the same time ensuring that photos and videos are always created smoothly through the rear holes.

#### IT HAS PASSED DROP TESTS FROM A HEIGHT OF UP TO 2 METRES

The cover Extreme X2 has passed specific tests that have certified its resistance to falls from a height of up to 2 metres. The particular reinforced edges, in fact, cushion the blow distributing it throughout the cover.

The edges also cover the side buttons offering complete protection for your phone without making it less practical to use.

- certified by drop tests from a height of up to 2 metres
- camera holes
- · material: TPU
- reinforced edges