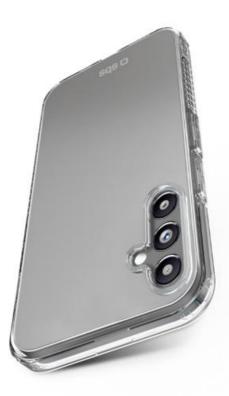

### Your smartphone will be protected even if it falls from a height of 2 metres

LIGHTWEIGHT, TRANSPARENT AND ULTRA RESISTANT The Extreme X2 cover is perfect for protecting Samsung Galaxy A34 from bumps and scratches. It wraps around your smartphone perfectly without making it look bulky, and with its transparent design, you won't even notice it's there. The materials with which it is made (TPU) make the Extreme X2 cover an excellent combination of resistance and lightness. It also protects the camera area protected but at the same time ensuring that photos and videos are always created smoothly through the rear holes.

#### IT HAS PASSED DROP TESTS FROM A HEIGHT OF UP TO 2 METRES

The cover Extreme X2 has passed specific tests that have certified its resistance to falls from a height of up to 2 metres. The particular reinforced edges, in fact, cushion the blow distributing it throughout the cover. The edges also cover the side buttons offering complete protection for your phone without making it less practical to use.

**KEY FEATURES:** 

- · certified by drop tests from a height of up to 2 metres
- camera holes
- material: TPU
- reinforced edges

Extreme X2 Cover for Samsung Galaxy A34 SKU: TEUNBKEX2SAA34