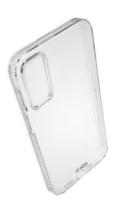

### Your smartphone will be protected even if it falls from a height of 2 metres

LIGHTWEIGHT, TRANSPARENT AND ULTRA RESISTANT
The Extreme X2 cover is perfect for protecting Samsung Galaxy S23+ from bumps and scratches. It wraps around your smartphone perfectly without making it look bulky, and with its transparent design, you won't even notice it's there. The materials with which it is made (TPU) make the Extreme X2 cover an excellent combination of resistance and lightness.
It also protects the camera area protected but at the same time ensuring that photos and videos are always created smoothly through the rear holes.

The edges also cover the side buttons offering complete protection for your phone without making it less practical to use.

- certified by drop tests from a height of up to 2 metres
- camera holes
- · material: TPU
- reinforced edges