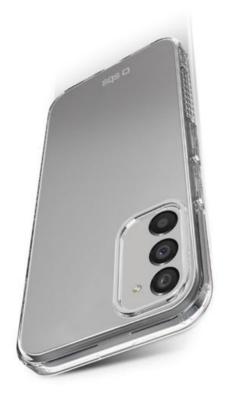

### Your smartphone will be protected even if it falls from a height of 2 metres

LIGHTWEIGHT, TRANSPARENT AND ULTRA RESISTANT
The Extreme X2 cover is perfect for protecting Samsung Galaxy S23+ from bumps and scratches. It wraps around your smartphone perfectly without making it look bulky, and with its transparent design, you won't even notice it's there. The materials with which it is made (TPU) make the Extreme X2 cover an excellent combination of resistance and lightness.
It also protects the camera area protected but at the same time ensuring that photos and videos are always created smoothly through the rear holes.

#### IT HAS PASSED DROP TESTS FROM A HEIGHT OF UP TO 2 METRES

The cover Extreme X2 has passed specific tests that have certified its resistance to falls from a height of up to 2 metres. The particular reinforced edges, in fact, cushion the blow distributing it throughout the cover.

The edges also cover the side buttons offering complete protection for your phone without making it less practical to use.

- certified by drop tests from a height of up to 2 metres
- camera holes
- · material: TPU
- reinforced edges