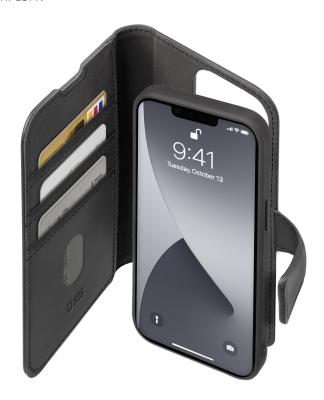

#### **USE IT AS A BOOK CASE OR AS AN ORDINARY COVER**

The **book case with removable cover** is designed to protect your **iPhone 13 Pro** from minor bumps and scratches. **You can use it in two ways**: as a book case or as an ordinary cover.

The **keys are always left free** and the handy **camera hole** allows you to take pictures without removing the phone from the case

#### THE PROTECTION YOU NEED WITH THE BOOK CASE

The smartphone will be completely wrapped: **the screen will also be protected**. The front flap can be opened and folded to better handle calls while leaving the screen clear. The **magnetic closure** also prevents accidental opening, providing additional security.

Inside the case there are **3 pockets** to store **credit cards, notes, cards or documents**. This way, you'll always have the most important cards at your fingertips.