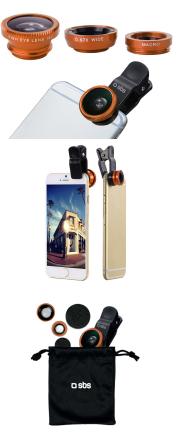

#### Lens Kit 3 in 1 for Smartphone (Fish Eye, Macro, Wild Angle)

You get the best from your smartphone camera with the lens 3 in 1 SBS. The lens MACRO allows you to go off photos from distances brought closer for immortalizing the small beauties of the nature. The lens MACRO allows you to go off photos from the lens FISH EYE it allows to frame the world with a bent perspective of 180°, the slow WIDE it allows to go off having a 50% great field ampleness in comparison to the human eye. The lenses are in glass antireflective allowing to go off clear photo and with all the climatic conditions. The lens is fixed to the smartphone through a small ring.

Features

- Kit Lenti it is not compatible with smartphones with dual rear camera
- 3 in 1 kit lens
- Antireflective lens multi-coating
- Small size
- High quality

### **Technical data**

Size: Clip 53mm x 21mm Coupling mode: Clip Suited for: Smartphone max thickness 15mm Included accessories: 1 soft bag EAN: 8018417209123 SKU: TEKITLENS31 Weight: 24 g