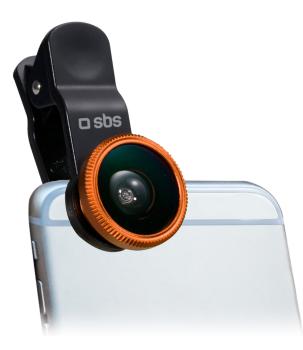

#### Lens Kit 3 in 1 for Smartphone (Fish Eye, Macro, Wild Angle)

You get the best from your smartphone camera with the lens 3 in 1 SBS. The lens MACRO allows you to go off photos from distances brought closer for immortalizing the small beauties of the nature. The lens MACRO allows you to go off photos from the lens FISH EYE it allows to frame the world with a bent perspective of 180°, the slow WIDE it allows to go off having a 50% great field ampleness in comparison to the human eye. The lenses are in glass antireflective allowing to go off clear photo and with all the climatic conditions. The lens is fixed to the smartphone through a small ring.

Features

- Kit Lenti it is not compatible with smartphones with dual rear camera
- 3 in 1 kit lens
- Antireflective lens multi-coating
- Small size
- High quality