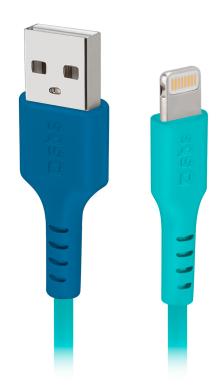

# Power supply and data transfer cable with USB 2.0 and Lightning connectors, 1 metre long, blue color

The **Pop Collection cable for charging and data transfer** is a practical and colourful accessory for handling your basic daily needs.

This cable is equipped with USB 2.0 and Lightning connectors for **powering devices** and **quickly transferring files between different devices**.

The cable's **bright textures** are a clear reference to **Pop Art**: identifiable as an accessory that is as practical as it is eclectic and rebellious.

### Technical data

Color: blue

EAN: 8018417263620 SKU: TEPOPCABLELIGB

Weight: 26 g

Cable length: 100 cm

Cable type: Data/Charge cable

Suited for: Recharging, sync and backup

Connector 1: USB 2.0

Connector 2: Apple Lightning

Length: 1 METER