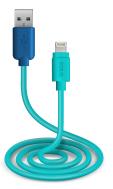

# Power supply and data transfer cable with USB 2.0 and Lightning connectors, 1 metre long, blue color

The **Pop Collection cable for charging and data transfer** is a practical and colourful accessory for handling your basic daily needs.

This cable is equipped with USB 2.0 and Lightning connectors for **powering devices** and **quickly transferring files between different devices**.

The cable's **bright textures** are a clear reference to **Pop Art**: identifiable as an accessory that is as practical as it is eclectic and rebellious.

### Technical data

Color: blue

EAN: 8018417263620 SKU: TEPOPCABLELIGB

Weight: 26 g

Cable length: 100 cm

Cable type: Data/Charge cable

Suited for: Recharging, sync and backup

Connector 1: USB 2.0

Connector 2: Apple Lightning

Length: 1 METER