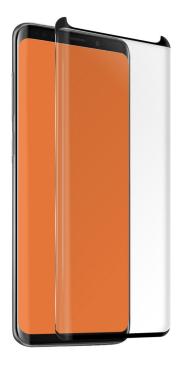

#### WHY CHOOSE IT?

The *Full Glue glass screen protector* is the ideal protective film for those who require safety and practicality for their Samsung Galaxy S9+.

This protector is made of tempered glass, making it resistant to impact and scratches. Full Glue technology allows a perfect fit between the glass and screen, with full touch sensitivity.

The protective film leaves space for the camera, microphone and sensors. The curved edges and rounded corners of the glass protector are designed to ensure **total adherence** to your smartphone.