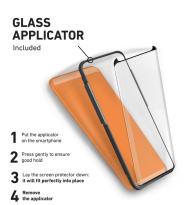

#### **PERFECT FIT**

Attaching the film is very simple thanks to the **applicator** included in the package. Just place it on your phone and apply slight pressure to secure it.

It rests on the screen glass meaning it will adhere perfectly to the display. The wet and dry wipes will allow you to clean and dry the screen before application.