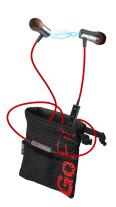

These wireless headphones are also equipped with comfortable rubber pads for your ears and interior arches to provide extra support.

Included accessories: 1 soft bag, Charging cable

Sound mode (mono/stereo): Stereo Audio sound (mono/stereo): Stereo

EAN: 8018417226007 SKU: TESPORTINEARBTPROK

Weight: 30 g

Number of connections: 2