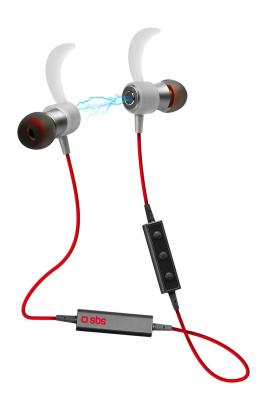

# These headsets come equipped with a magnetic control response button, mini control buttons and a built-in microphone, along with wireless v4.1.

Working out is always less strenuous with the right soundtrack.

These particular magnetic earphones will definitely relieve fatigue: thanks to magnets embedded in the earphones, they allow you to respond to calls, and even to pause or restart music simply by bringing them closer together or separating them. Due to the integrated command buttons that are attached to the cable, you will have everything under control.

These wireless headphones are also equipped with comfortable rubber pads for your ears and interior arches to provide extra support.

#### Features:

- Wireless v4.1
- Magnetic function to start/end playback and start/end calls
- · Volume control button
- Command panel with integrated buttons
- Integrated microphone for calls
- Connection range: up to 10 metres
- Interior arches to provide support