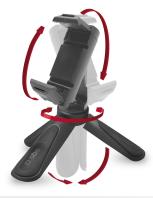

#### **ROTATES AND TILTS**

The Tripod Pro is perfect for use on any flat surface to follow live streaming, participate in video calls or take selfies.

This accessory allows you to **rotate your mobile phone up to 360**° and **tilt it at any angle,** so you can use it both portrait and landscape modes.

#### **DISTINCTIVE FEATURES:**

- the 360° rotation and tilting angle allow the smartphone to be oriented at will to suit any type of content
- rubber feet give extra grip on all surfaces
- the compact design and small size make it easy to take this accessory anywhere