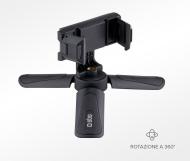

#### **ROTATES AND TILTS**

The Tripod Pro is perfect for use on any flat surface to follow live streaming, participate in video calls or take selfies.

This accessory allows you to **rotate your mobile phone up to 360**° and **tilt it at any angle,** so you can use it both portrait and landscape modes.

#### **STABILITY AND GRIP**

Even if the surface you're placing it on isn't perfectly flat, the **rubber feet** ensure optimal grip.

#### **DISTINCTIVE FEATURES:**

- the 360° rotation and tilting angle allow the smartphone to be oriented at will to suit any type of content
- rubber feet give extra grip on all surfaces
- the compact design and small size make it easy to take this accessory anywhere