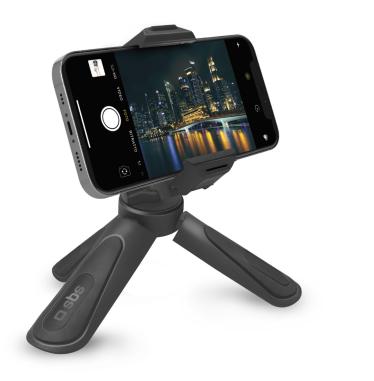

### Adjustable, compact, stable: the smartphone tripod for every situation

#### **ROTATES AND TILTS**

The Tripod Pro is perfect for use on any flat surface to follow live streaming, participate in video calls or take selfies.

This accessory allows you to **rotate your mobile phone up to 360**° and **tilt it at any angle,** so you can use it both portrait and landscape modes.

#### **STABILITY AND GRIP**

Even if the surface you're placing it on isn't perfectly flat, the **rubber feet** ensure optimal grip.

#### EASILY TRANSPORTABLE

This compact tripod **measures only 15cm when closed** and can easily be carried in a backpack, handbag or pocket. Also, if you need extra space, the Tripod Pro **can be disassembled into two pieces** making it even more manageable.

#### **DISTINCTIVE FEATURES:**

- the 360° rotation and tilting angle allow the smartphone to be oriented at will to suit any type of content
- rubber feet give extra grip on all surfaces
- the compact design and small size make it easy to take this accessory anywhere