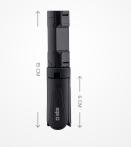

#### EASILY TRANSPORTABLE

This compact tripod **measures only 15cm when closed** and can easily be carried in a backpack, handbag or pocket. Also, if you need extra space, the Tripod Pro **can be disassembled into two pieces** making it even more manageable.

## Technical data

Rotation: 360 degrees Legs length: 6 cm EAN: 8018417310676 SKU: TETRIPODPRO Weight: 80 g