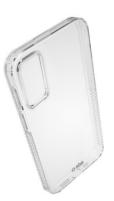

### Your smartphone will be protected even if it falls from a height of 2 metres

LIGHTWEIGHT, TRANSPARENT AND ULTRA RESISTANT
The Extreme X2 cover is perfect for protecting Samsung Galaxy S23 from bumps and scratches. It wraps around your smartphone perfectly without making it look bulky, and with its transparent design, you won't even notice it's there. The materials with which it is made (TPU) make the Extreme X2 cover an excellent combination of resistance and lightness.
It also protects the camera area protected but at the same time ensuring that photos and videos are always created smoothly through the rear holes.

The edges also cover the side buttons offering complete protection for your phone without making it less practical to use.

- certified by drop tests from a height of up to 2 metres
- camera holes
- · material: TPU
- reinforced edges