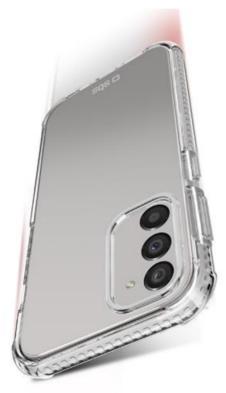

### Your smartphone will be protected even if it falls from a height of 2 metres

LIGHTWEIGHT, TRANSPARENT AND ULTRA RESISTANT
The Extreme X2 cover is perfect for protecting Samsung Galaxy S23 from bumps and scratches. It wraps around your smartphone perfectly without making it look bulky, and with its transparent design, you won't even notice it's there. The materials with which it is made (TPU) make the Extreme X2 cover an excellent combination of resistance and lightness.
It also protects the camera area protected but at the same time ensuring that photos and videos are always created smoothly through the rear holes.

#### IT HAS PASSED DROP TESTS FROM A HEIGHT OF UP TO 2 METRES

The cover Extreme X2 has passed specific tests that have certified its resistance to falls from a height of up to 2 metres. The particular reinforced edges, in fact, cushion the blow distributing it throughout the cover.

The edges also cover the side buttons offering complete protection for your phone without making it less practical to use.

- certified by drop tests from a height of up to 2 metres
- camera holes
- · material: TPU
- reinforced edges