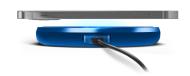

#### **EASE**

The dock features **Qi technology** or, in other words, the protocol that enables wireless energy transfer. Ensure that your device is compatible with this charging system.

Just connect the base to a power source via the USB-C cable included in the packaging and place your smartphone on it. The power **will start straightaway**.