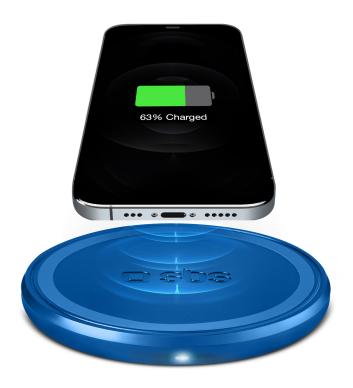

#### **FOR ANDROID AND APPLE**

This **10W** wireless fast charge dock is perfect for quickly charging an Android smartphone or iPhone. Place it on the table or desk to keep an eye on the charge level.

#### **EASE**

The dock features **Qi technology** or, in other words, the protocol that enables wireless energy transfer. Ensure that your device is compatible with this charging system.

Just connect the base to a power source via the USB-C cable included in the packaging and place your smartphone on it. The power **will start straightaway**.

#### **PERFORMANCE**

The 10W output allows a smartphone to be fully charged within **one hour**.

The dock is suitable not only for Samsung, Nokia, Oppo, Huawei or Xiaomi, but also for iPhones that require a power of 7.5W. The desktop charger features **ADS** (Automatic Detection System) technology that recognises the power needs of the device.

The wireless base **can adjust the power to 5W or 7.5W** to charge Apple devices without overcharging them or causing them to overheat.