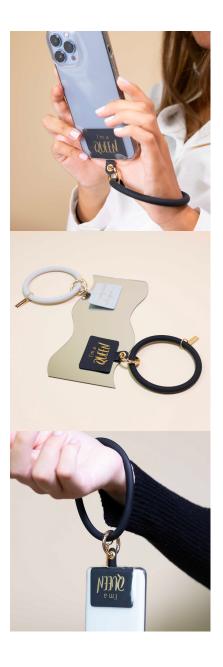

#### SIMPLE TO USE, FASHIONABLE, USEFUL

Hope Circle is a **smartphone bracelet** with an **elegant and high-quality design**. Attaching it is simple: insert the **plate between the device and your cover** by pulling the tab out of the **opening**dedicated to the **charging socket**. Next, **attach the gold ring to the hole** on the tab. In this way, you can keep your phone safely **on your wrist**. The tab does not obstruct the socket thus ensuring normal insertion of the power cord.

#### **CAN ALSO BE USED AS A KEY RING**

Hope Circle is versatile and suitable for any occasion. Thanks **to the gold ring with hook**, you can use the bracelet as a simple keyring accessory.

#### **CUSTOMISE YOUR SMARTPHONE AND EXPRESS YOUR STYLE**

The soft round silicone ring and the "I'm a Queen" tag make this bracelet comfortable to use and perfect for expressing your personality. Add a touch of style to your smartphone and embellish your outfit.