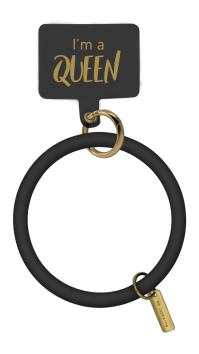

#### SIMPLE TO USE, FASHIONABLE, USEFUL

Hope Circle is a **smartphone bracelet** with an **elegant and high-quality design**. Attaching it is simple: insert the **plate between the device and your cover** by pulling the tab out of the **opening**dedicated to the **charging socket**. Next, **attach the gold ring to the hole** on the tab. In this way, you can keep your phone safely **on your wrist**. The tab does not obstruct the socket thus ensuring normal insertion of the power cord.

#### **CAN ALSO BE USED AS A KEY RING**

Hope Circle is versatile and suitable for any occasion. Thanks **to the gold ring with hook**, you can use the bracelet as a simple keyring accessory.

#### **CUSTOMISE YOUR SMARTPHONE AND EXPRESS YOUR STYLE**

The soft round silicone ring and the "I'm a Queen" tag make this bracelet comfortable to use and perfect for expressing your personality. Add a touch of style to your smartphone and embellish your outfit.

#### **KEY FEATURES:**

- for smartphones
- "I'm a Queen" tag to be attached between the mobile phone and the cover by pulling the perforated tab out of the opening for the smartphone charging socket. Next, hook the gold ring into the hole in the tab.
- can be used as a keychain
- material: silicone + PU + steel + zinc alloy