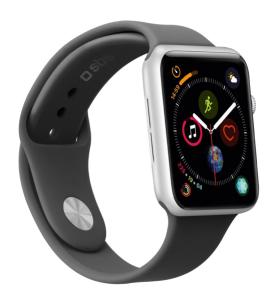

# Band with automatic attachment to the body, pin-and-tuck closure, 98mm and 134mm straps

The ideal solution if the original band of your *Apple Watch 3/4/5/6/7/SE* is broken or worn.

The **SBS band** for Apple Watch 3/4/5/6/7/SE - ideal for wrists from 140mm to 210mm - is practical, comfortable and fits perfectly onto the body of your smartwatch.

Made of **soft silicone**, it comprises two pieces, 98 and 134 mm long respectively, which you can fasten together thanks to the practical **pin-and-tuck** system: the button fastener that fits into the holes is a quick and easy way to close around your wrist.

This accessory also boasts automatic attachment for quick and easy fixing to the body of your Apple Watch model.