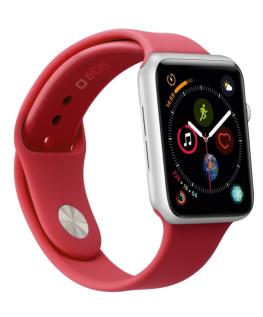

# Band with automatic attachment to the body, pin-and-tuck closure, 98mm and 134mm straps

The ideal solution if the original band of your Apple Watch 3/4/5/6/7/SE is broken or worn.

The **SBS band** for Apple Watch 3/4/5/6/7/SE - ideal for wrists from 140mm to 210mm - is practical, comfortable and fits perfectly onto the body of your smartwatch.

Made of **soft silicone**, it comprises two pieces, 98 and 134 mm long respectively, which you can fasten together thanks to the practical **pin-and-tuck** system: the button fastener that fits into the holes is a quick and easy way to close around your wrist.

This accessory also boasts **automatic attachment** for quick and easy fixing to the body of your Apple Watch model.

Features:

- Made of silicone
- Size M/L
- Straps of 98mm and 134mm
- Pin-and-tuck closure
- Automatic attachment to the body of the smart watch