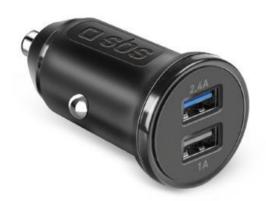

#### 2.4A charger with two 2.4A USB outputs

Charging your devices in the car has never been easier, thanks to this compact and ergonomically designed **2.4A charger**. With the **two universal 2.4A USB outputs**, you can charge your smartphone and other devices easily and quickly. All you need to do is insert the charger's connector into your car's cigarette lighter socket and you can even connect **two devices at the same time** to the USB outputs. When both are used, the output power of each port will be halved.

#### Features:

- 2.4A charger
- Two 2.4A USB outputs
- Maximum power output: 2.4A
- · Charging type: quick
- Charge level of device after 30 minutes: 50%\*
- Status LED

<sup>\*</sup> charging times depend on the device being charged.

### Technical data

Output power: 12W
Recharging time: N/A
Input: 12/24 VDC
Output: 5 VDC
Connector: 2 x USB (USB1 : 2.2 A - USB2 : 1 A)
Plug type: Cigarette lighter/12V socket
Connectors: 2 x USB 2.4A
Charging type: Fast
Input voltage: 12Vcc
Other features: Intelligent Charge
Color: black