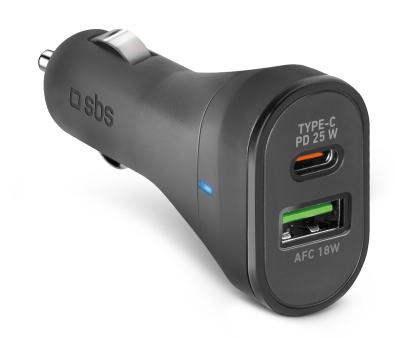

#### Your devices charge while you're driving

The **25 Watt car charger** it is the ideal accessory if you want to recharge **up to 2 devices at the same time** while you are driving a car or a lorry, van, or camper. This charger can in fact charge **smartphones**, **tablets**, **e-readers**, **speakers**, **and wireless earphones** diof many brands such as Apple, Samsung, Xiaomi, Huawei, and Oppo. Plug it into the **12V socket** (**cigarette lighter**) of your car: it will supply energy as soon as you switch it on.

#### The USB-C socket offers ultra-fast charging with Power Delivery

If you individually connect your device to the **USB-C socket** with your compatible cable, you will have **ultra-fast charging** at **25 Watts**. The battery of a smartphone reaches 100% in 35 minutes and that of a tablet in 70 minutes (charging times are indicative and depend on the battery of the device being recharged). This socket is equipped with **Power Delivery (PD) technology** which makes it possible to transfer larger quantities of energy with maximum safety.

#### The USB-A socket allows fast, safe charging

By connecting your device to the **USB-A socket** you will get fast charging at **18 Watts**. Thanks to **Adaptive Fast Charge (AFC) technology,** which regulates the energy delivered according to the device being charged, the power supply will always be safe: overheating and short circuits will be just a memory.

#### Compact and with status LEDs

The 25 Watt car charger is **small**: you can easily carry it in a backpack or handbag. **Monitor your charging** thanks to the built-in status LED.

### **Key features:**

- for the car
- Charges up to 2 devices simultaneously
- 1 25W USB-C port with Power Delivery technology (PD)
- 1 18W USB-A port with Adaptive Fast Charge (AFC) technology
- plugs into the cigarette lighter socket
- ultra-fast charging: smartphone charged in 35 minutes and tablet in 70
- LED status light